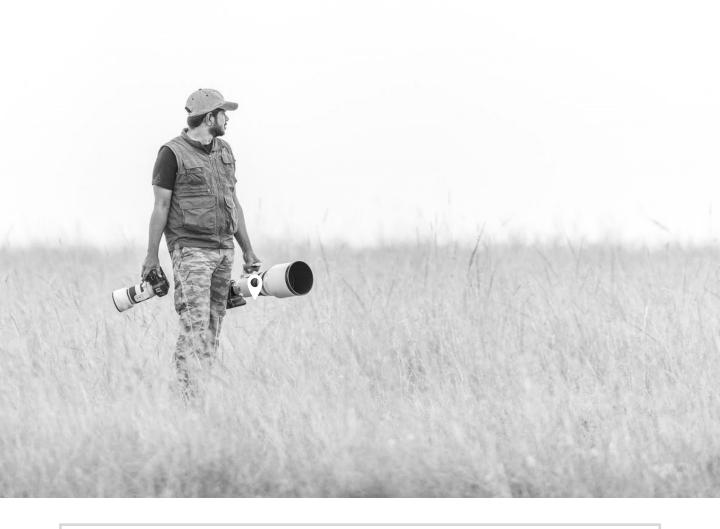

#### RAMACHANDIRAN GOVINDARAJ

I am happy to host you on this tour and show you the great African savannah, as well as some amazing wildlife action. You'll have the opportunity to observe the "Big Five," including elephants, lions, leopards, rhinoceroses, and buffaloes, as well as other fascinating animals like cheetahs, giraffes, zebras, hippos, crocodiles, antelopes, and more. And, if we're lucky, we may witness the incredible annual migration of millions of wildebeests and zebras that pass through the Masai Mara between July and October. So come join me on this adventure and experience the wonder of the Masai Mara for yourself!